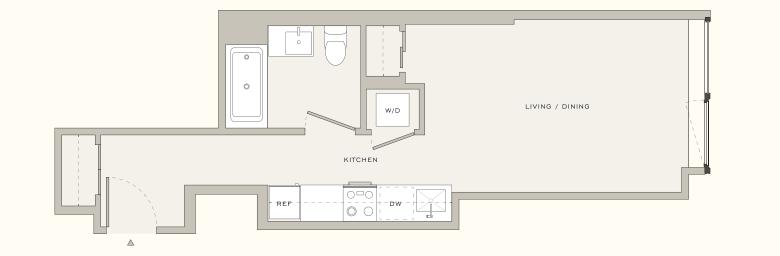

## Living Space

HIGH HAT LIGHT FIXTURES WITH DIMMING IN-UNIT WASHER & DRYER BUILT-IN CLOSETS HERRINGBONE PLANK FLOORING INDIVIDUALLY CONTROLLED HEATING AND COOLING

## Kitchen

OUARTZ COUNTERTOPS AND BACKSPLASH TWO TONE KITCHEN CABINETS UNDER CABINET LIGHTING DISHWASHER, ELECTRIC STOVE, AND REFRIGERATOR

## Bathrooms

PORCELAIN WALL AND SHOWER TILE FLOORING AND WET WALLS SATIN GOLD FIXTURES AND ACCESSORIES MEDICINE CABINET WITH INTEGRATED LIGHT

QuincyNewYork.com 980 6th Avenue, New York, NY 10018

PLANS, SPECIFICATIONS, AND MATERIALS MAY VARY DUE TO CONSTRUCTION, FIELD CONDITIONS, REQUIREMENTS, AND MAILABILITES, UNITS WILL NOT BE COFFERED FURNISHED. ALL IMAGES AND ARTIST'S RENDERINGS ARE PROVIDED FOR ILLUSTRATIVE PURPOSES ONLY AND HAVE BEEN COMPILED FORM SOURCES DEEMED RELABLE. THOUGH INFORMATION IS BELIEVED TO BE CORRECT, IT IS PRESENTED SUBJECT TO ERRORS, OMISSIONS, CHANGES AND WITHORWAL WITHOUT NOTCE. EQUAL HOUSING OPPORTUNIT