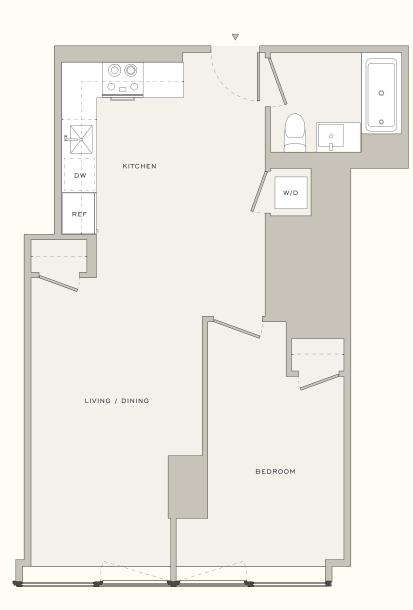

## 

07 1 Bedroom 1 Bathroom

## Living Space

HIGH HAT LIGHT FIXTURES WITH DIMMING IN-UNIT WASHER & DRYER BUILT-IN CLOSETS HERRINGBONE PLANK FLOORING INDIVIDUALLY CONTROLLED HEATING AND COOLING

## Kitchen

OUARTZ COUNTERTOPS AND BACKSPLASH TWO TONE KITCHEN CABINETS UNDER CABINET LIGHTING DISHWASHER, ELECTRIC STOVE, AND REFRIGERATOR

## Bathrooms

PORCELAIN WALL AND SHOWER TILE FLOORING AND WET WALLS SATIN GOLD FIXTURES AND ACCESSORIES MEDICINE CABINET WITH INTEGRATED LIGHT

N

QuincyNewYork.com 980 6th Avenue, New York, NY 10018

PLANS, SPECIFICATIONS, AND MATERIALS MAY VARY DUE TO CONSTRUCTION, FIELD CONDITIONS, REQUIREMENTS, AND AMALABLINES, UNITS WILL NOT BE OFFERED FUNHISHED. AL IMAGES AND ARTIST'S REINDERINGS ARE PROVIDED FOR ILLUSTRATIVE PURPOSES ONLY AND HAVE BEEN COMPILED FROM SOURCES DEEMED RELABLE. THOUGH INFORMATION I BELIEVED TO BE CORRECT, IT IS PRESENTED SUBJECT TO ERMONS, OMISSIONS, CHANGES AND WITHDRAWAL WITHOUT NOTCE. EQUAL HOUSING OPPORTUNIT