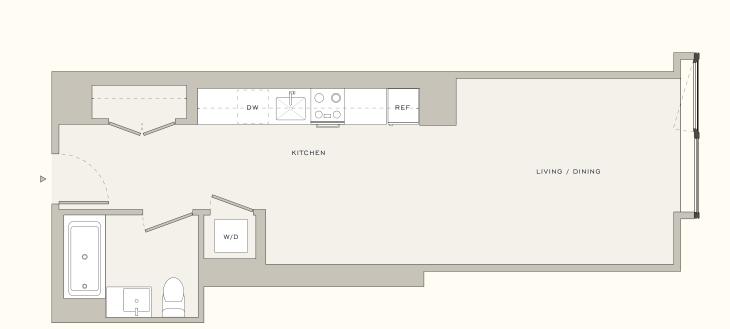

## Living Space

HIGH HAT LIGHT FIXTURES WITH DIMMING IN-UNIT WASHER & DRYER BUILT-IN CLOSETS HERRINGBONE PLANK FLOORING INDIVIDUALLY CONTROLLED HEATING AND COOLING

## Kitchen

OUARTZ COUNTERTOPS AND BACKSPLASH TWO TONE KITCHEN CABINETS UNDER CABINET LIGHTING DISHWASHER, ELECTRIC STOVE, AND REFRIGERATOR

## Bathrooms

PORCELAIN WALL AND SHOWER TILE FLOORING AND WET WALLS SATIN GOLD FIXTURES AND ACCESSORIES MEDICINE CABINET WITH INTEGRATED LIGHT

N

QuincyNewYork.com 980 6th Avenue, New York, NY 10018

LANS, SPECIFICATIONS, AND MATERIALS MAY VARY DUE TO CONSTRUCTION, FIELD CONDITIONS, REQUIREMENTS, AND MAILABILITES, UNITS WILL NOT BE OFFERED PURIPHISED. AL IMAGES AND ARTIST'S RENDERINGS ARE PROVIDED FOR ILLUSTRATIVE PURPOSES ONLY AND HAVE BEEN COMPILED FORM SOURCES DEEMED RELIABLE. THOUGH INFORMATION IS BELIEVED TO BE CORRECT, IT IS PRESENTED SUBJECT TO ERRORS, OMISSIONS, CHANGES AND WITHOUT MOTCE. EQUAL HOUSING OPPORTUMI